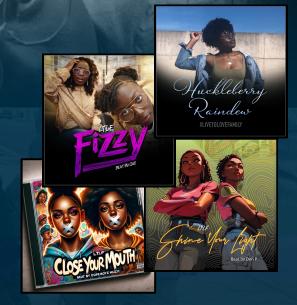

### DISCOGRAPHY:

- Shine Your Light
- Close Your Mouth
- Fizzy
- Hucleberry Raindew Cruise Control